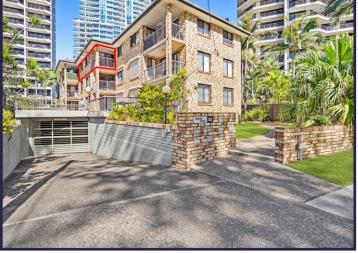

## Unit 8 / 22 Markwell Avenue

- This bright spacious <u>2 bedroom</u> apartment, comes complete with basement parking and large enclosed storage area <u>on title</u>.
- A solid cavity brick unit extremely close to the beach that would make the ideal renovator.
- Perfect aspect and wide open outlook.