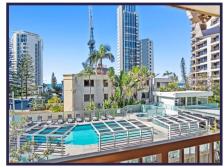

## Ideal Beachside Location - Surfers Paradise Offers Above \$595,000



## Superb Northeast Aspect

**Ocean Views** 

**Low Body Corporate** 

## Unit 8 / 22 Markwell Avenue

- This bright spacious <u>2 bedroom</u> apartment, comes complete with basement parking and large enclosed storage area <u>on title</u>.
- A solid cavity brick unit extremely close to the beach that would make the ideal renovator.
- Perfect aspect and wide open outlook.



Outline Approximate



Prime Redevelopment Potential



## Ticks All Boxes - Position, Price, Potential



view more at www.wrapropertyservices.com

For enquiries, professional & confidential service

Phone Wayne Robbie on (07) 5592 3180 or 0419 772 867