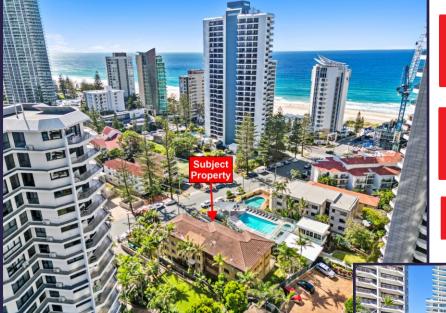

## Ideal Beachside Location - Surfers Paradise Offers Above \$595,000

## Superb Northeast Aspect

**Ocean Views** 

**Low Body Corporate** 

## Unit 8 / 22 Markwell Avenue

- This bright spacious <u>2 bedroom</u> apartment, comes complete with basement parking and large enclosed storage area <u>on title</u>.
- A solid cavity brick unit extremely close to the beach that would make the ideal renovator.
- Perfect aspect and wide open outlook.

Outline Approximate

Prime Redevelopment Potential