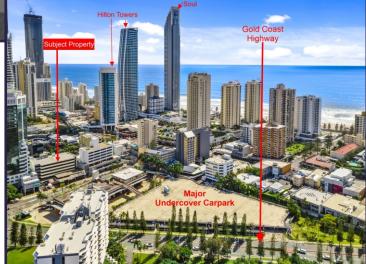

## Level 5, 46 Cavill Avenue

- Recently renovated office suite ready for immediate occupancy.
- Top floor position with superb open outlook, views and natural daylight.
- Ideal central position close to all facilities including restaurants, cafes, shops, bars & light rail.

Easy Access and Parking

Gross Rental - From Only \$3,200 / month + GST (includes outgoings)\*

\*excludes electricity

view more at www.wrapropertyservices.com

For enquiries, professional & confidential service